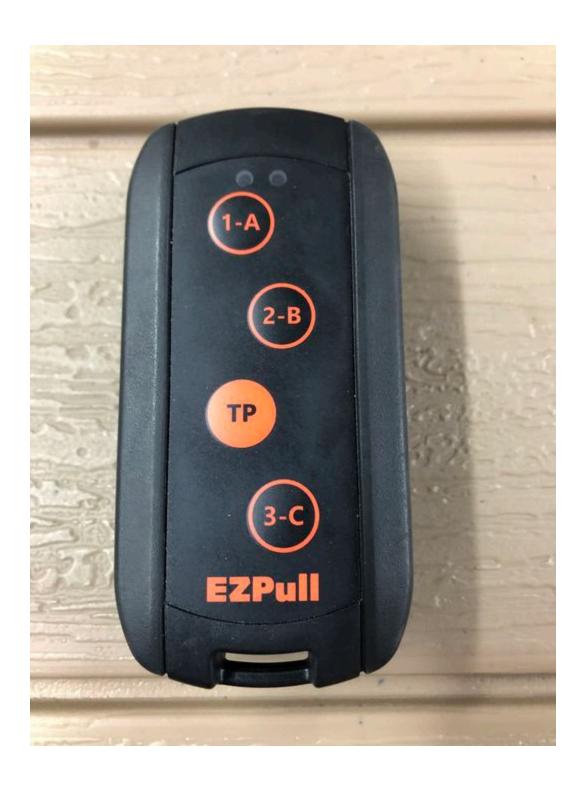

**Singles and Report Pairs**, just push which target you want, A, B or C. Not all stations may have a C trap.

**True Pair:** Push TP, then push A, B, or C, then when you push the A, B, or C as a second button, both targets will fly.

See controller below:

.